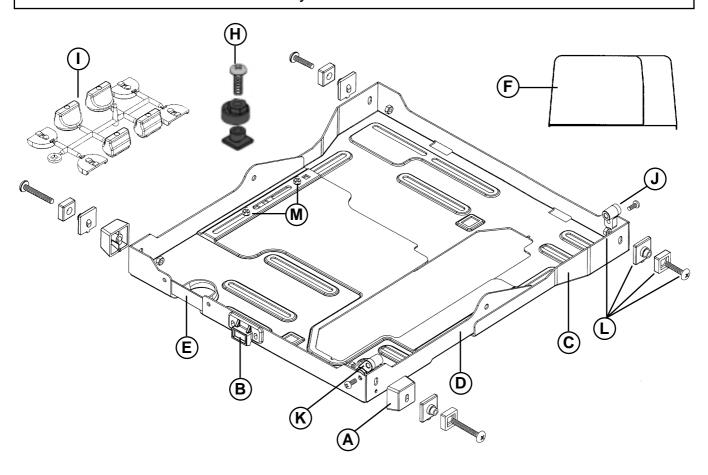

## Saw Slide Chassis Upgrade - WCA400

Suits MK3 and early model Series 2000 Workcentres

| Diag.<br>Ref. | Part No. | Description                  | Qty Supplied as Spare Part | Comments                    |
|---------------|----------|------------------------------|----------------------------|-----------------------------|
|               | PUA383   | Packing carton               | 1                          |                             |
|               | PUA385   | Instruction sheet            | 1                          |                             |
| Α             | WCA408   | Bearing spacer               | 1                          |                             |
| В             | WCA409   | Chassis hook                 | 1                          |                             |
| С             | WCA403   | Chassis - front              | 1                          |                             |
| D             | WCA406   | Chassis - rear               | 1                          |                             |
| Е             | WCA416   | Chassis brace                | 1                          |                             |
| F             | WCA388   | Saw guard kit                | 1                          | Includes pivots & fasteners |
| G             | WCA410   | Fastener bag                 | 1                          |                             |
| Н             | WCA417   | Triton saw alignment cams    | 1                          |                             |
| 1             | CMA024   | Saw clamps                   | 1                          |                             |
| J             | WCA411   | Saw guard pivot - front      | 1                          |                             |
| K             | WCA412   | Saw guard pivot - rear       | 1                          |                             |
| L             | WCA447   | Bearing kit                  | 1                          |                             |
| M             | WCA398   | Saw Chassis fastener sub bag | 1                          |                             |